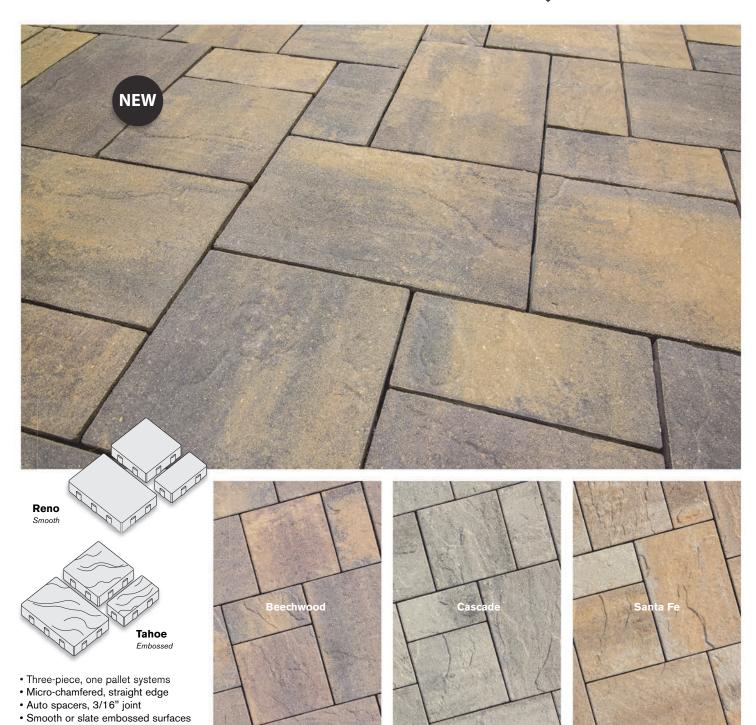

## reno and tahoe 6cm pavers

| Size                     | Face Area    | Units/Layer      | Layers           | Pallets                 |
|--------------------------|--------------|------------------|------------------|-------------------------|
| 4.875 x 9.875 x 2.375" H | 0.33 sq. ft. | 8 (2.67 sq. ft.) |                  |                         |
| 9.875 x 9.875 x 2.375" H | 0.67 sq. ft. | 6 (4.06 sq. ft.) | 8 (11.75 sq. ft) | 94 sq. ft. (2,525 lbs.) |
| 14.75 x 9.875 x 2.375" H | 1.01 sq. ft. | 5 (5.05 sq. ft.) |                  |                         |